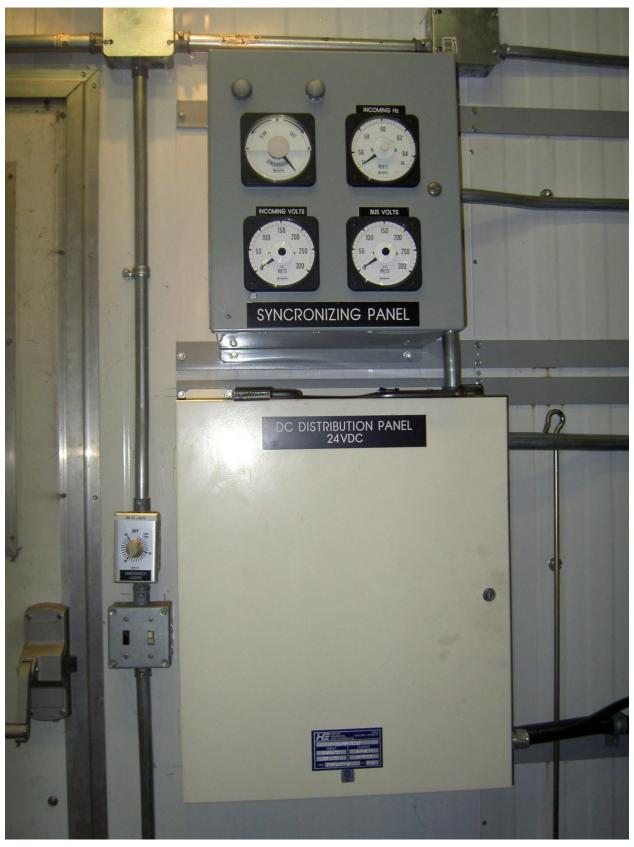

Picture 4 – Feeder 1 Breaker Panel

Picture 5 – Synchronizing Panel

Picture 6 - Plant HMI

Picture 7 – Plant Main PLC

Picture 8 – Plant Auxiliary PLC Panel

Picture 9 – AC Auxiliary Panel

Picture 10 – Diesel Day Tank of Unit 1, 2 & 3 in Generator Building