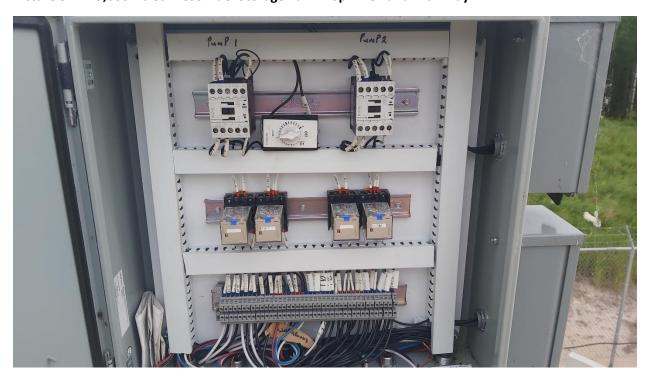

Picture 35 – 75,000 Litres Diesel Fuel Storage Tank 2

Picture 36 – 75,000 Litres Diesel Fuel Storage Tank 2 Nameplate

Picture 37 – 75,000 Litres Diesel Fuel Storage Tank 2 Spill Box and Walkway

Picture 38 – 75,000 Litres Diesel Fuel Storage Tank 2 Pump Control Panel