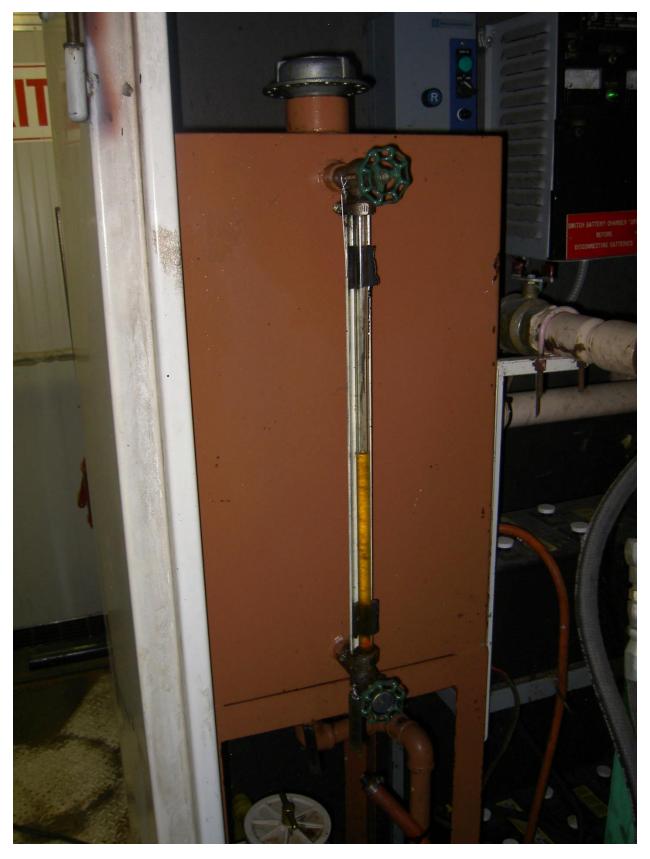

and sits on piles.

The auxiliary building accommodates generating unit 4 along with its main breaker, generating unit control panel, day tank, oil tank, spare parts and shelves. This package includes the building itself, the day tank, oil tank, spare parts and shelves excluding the generating unit 4, its control panel and breaker as a separate package.



Picture 21 - Auxiliary Building Accommodating Unit 4





Picture 22 – Auxiliary Building – Inside (The generating unit, its control panel and breaker is excluded from this asset package as a separate package)

- 3.5.2 Other Equipment Balance of the Auxiliary Building Balance of the auxiliary building includes the following:
  - Diesel day tank
  - Spare parts and shelf.





Picture 23 – Unit 4 Diesel Day Tank in Auxiliary Building





Picture 24 – Unit 4 Oil Tank in Auxiliary Building





Picture 25 – Spare Parts Shelf 1



Picture 26 – Spare Parts Shelf 2



# 3.6 Package #6: Unit 4 CUL 280 60 kW Diesel Generator Set

| Engine maximum continuous rating (kW): | 60             |
|----------------------------------------|----------------|
| Fuel type:                             | Diesel         |
| Engine manufacturer:                   | Volvo          |
| Engine model number:                   | TD45B          |
| Engine serial number:                  | 16313/68439    |
| Generator manufacturer:                | MARKON         |
| Generator model number:                | B224D          |
| Generator serial number:               | 869210/1       |
| Voltage rating (Volts):                | 480V           |
| Generat