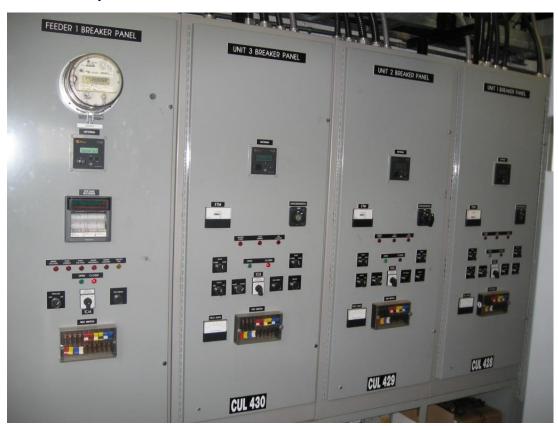

Picture 4 – Feeder 1 Breaker Panel

Picture 5 – Synchronizing Panel

Picture 6 - Plant HMI

Picture 7 – Plant Main PLC

Picture 8 – Plant Auxiliary PLC Panel

Picture 9 – AC Auxiliary Panel

Picture 10 – Diesel Day Tank of Unit 1, 2 & 3 in Generator Building