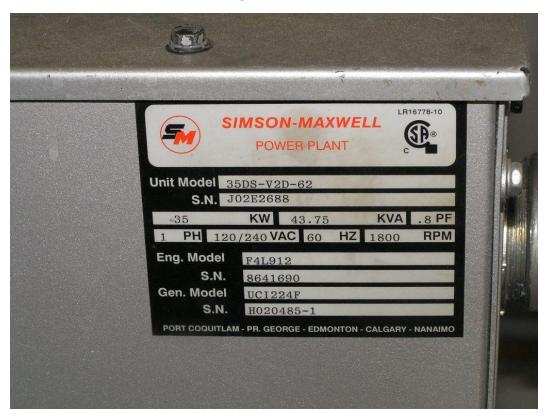

# 3.3 Package #3: Unit 2 CUL 429 35 kW Diesel Generator Set

| Engine maximum continuous rating (kW): | 35             |
|----------------------------------------|----------------|
| Fuel type:                             | Diesel         |
| Engine manufacturer:                   | Deutz          |
| Engine model number:                   | F4L912         |
| Engine serial number:                  | 8641690        |
| Generator manufacturer:                | STAMFORD       |
| Generator model number:                | UCI224F        |
| Generator serial number:               | H020485-1      |
| Voltage rating (Volts):                | 120/240V       |
| Generator rating (kW):                 | 35             |
| Generator rating (kVA):                | 43.75          |
| Total engine operating hours:          | 42365          |
| Date of Installation:                  | December, 2003 |

Picture 15 – Unit 2 CUL 429 Generating Unit

Picture 16 – Unit 2 CUL 429 Generating Unit Nameplate

Picture 17 – Unit 2 CUL 429 Engine Nameplate

Picture 18 – Unit 2 CUL 429 Engine Control Panel, Start Battery and Battery Charger