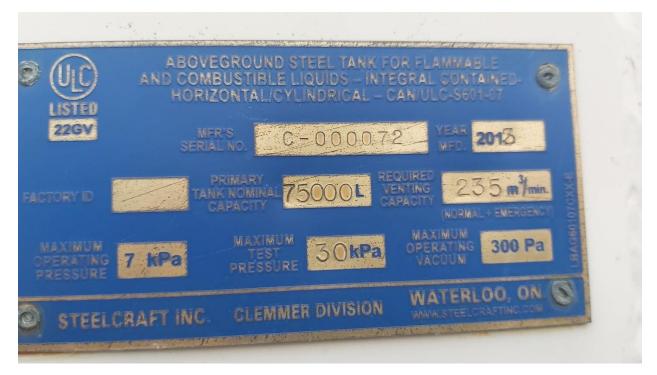

### 3.8 Package #8: Diesel Fuel Storage Tank 2 (75,000 Litres) (Year manufactured: 2013)

The secondary-contained diesel fuel storage tank is mounted on a steel skid equipped with spill box and walkway.

Picture 35 – 75,000 Litres Diesel Fuel Storage Tank 2

Picture 36 – 75,000 Litres Diesel Fuel Storage Tank 2 Nameplate

Picture 37 – 75,000 Litres Diesel Fuel Storage Tank 2 Spill Box and Walkway

Picture 38 – 75,000 Litres Diesel Fuel Storage Tank 2 Pump Control Panel