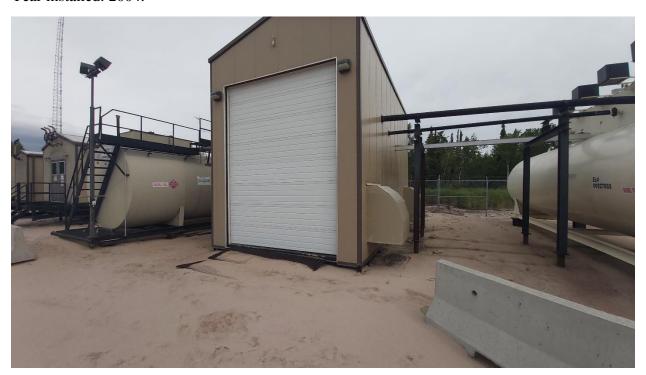

### 3.9 Package #9: Fuel Offload Building Package

The self-framing prefab fuel offload building sits on piles with a steel containment underneath. Year installed: 2004.

Picture 39 - Fuel Offload Building

Picture 40 – Fuel Offload Building – Inside