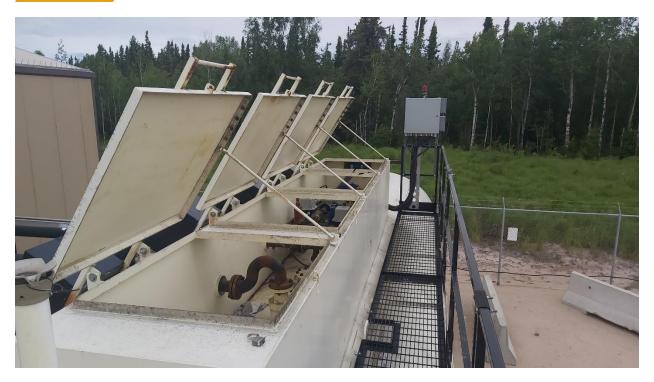

### 3.7 Package #7: Diesel Fuel Storage Tank 1 (75,000 Litres) (Year manufactured: 2003)

The secondary-contained diesel fuel storage tank is mounted on a steel skid equipped with spill box and walkway.

Picture 32 – 75,000 Litres Diesel Fuel Storage Tank 1

Picture 33 – 75,000 Litres Diesel Fuel Storage Tank 1 Nameplate

Picture 34 – 75,000 Litres Diesel Fuel Storage Tank 1 Spill Box and Walkway