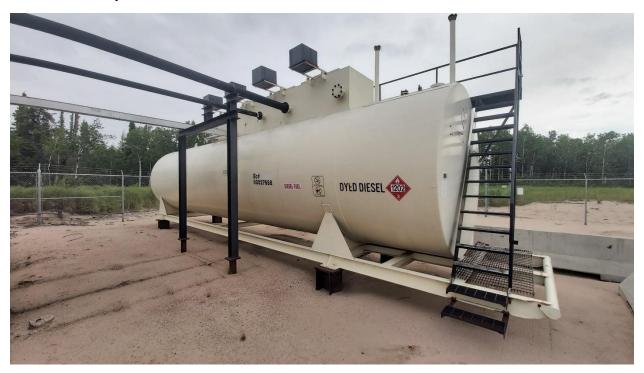

### 3.8 Package #8: Diesel Fuel Storage Tank 2 (75,000 Litres) (Year manufactured: 2013)

The secondary-contained diesel fuel storage tank is mounted on a steel skid equipped with spill box and walkway.

Picture 35 – 75,000 Litres Diesel Fuel Storage Tank 2

Picture 36 – 75,000 Litres Diesel Fuel Storage Tank 2 Nameplate

Picture 37 – 75,000 Litres Diesel Fuel Storage Tank 2 Spill Box and Walkway

Picture 38 – 75,000 Litres Diesel Fuel Storage Tank 2 Pump Control Panel