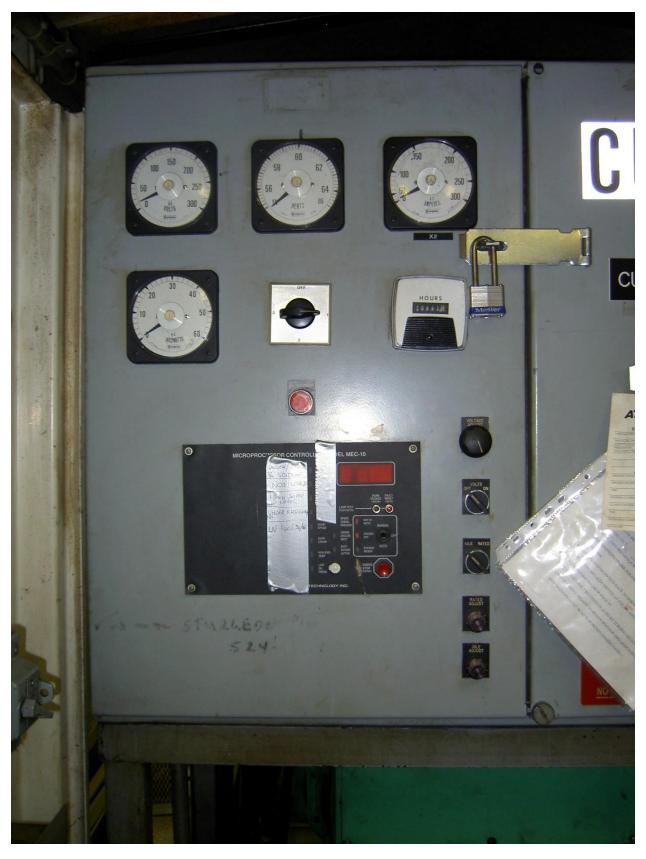

# 3.6 Package #6: Unit 4 CUL 280 60 kW Diesel Generator Set

| Engine maximum continuous rating (kW): | 60             |
|----------------------------------------|----------------|
| Fuel type:                             | Diesel         |
| Engine manufacturer:                   | Volvo          |
| Engine model number:                   | TD45B          |
| Engine serial number:                  | 16313/68439    |
| Generator manufacturer:                | MARKON         |
| Generator model number:                | B224D          |
| Generator serial number:               | 869210/1       |
| Voltage rating (Volts):                | 480V           |
| Generator rating (kW):                 | 60             |
| Generator rating (kVA):                | 75             |
| Total engine operating hours:          | 30662          |
| Date of Installation:                  | February, 2004 |

Picture 27 – Unit 4 CUL 280 Generating Unit

Picture 28 - Unit 4 CUL 280 Unit Breaker Panel

Picture 29 – Unit 4 CUL 280 Engine Control Panel

Picture 30 – Unit 4 CUL 280 Engine Start Battery

Picture 31 – Unit 4 CUL 280 Engine Battery Charger