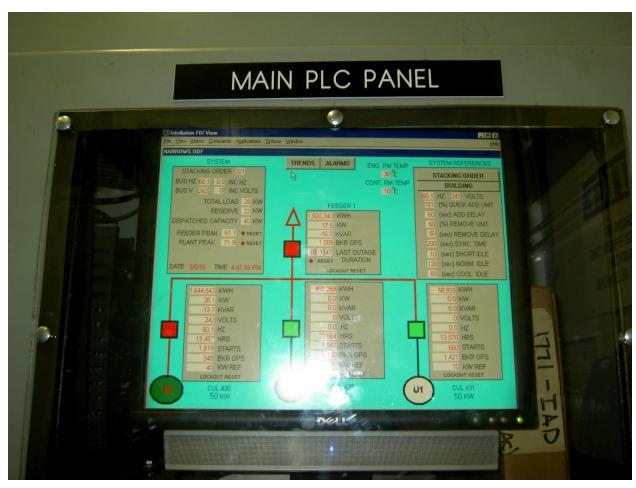

Picture 4 – Feeder 1 Breaker Panel

Picture 5 – Synchronizing Panel

Picture 6 - Plant HMI

Picture 7 – Plant Main PLC

Picture 8 – Plant Auxiliary PLC Panel

Picture 9 – AC Auxiliary Panel

Picture 10 – Diesel Day Tank of Unit 1, 2 & 3 in Generator Building