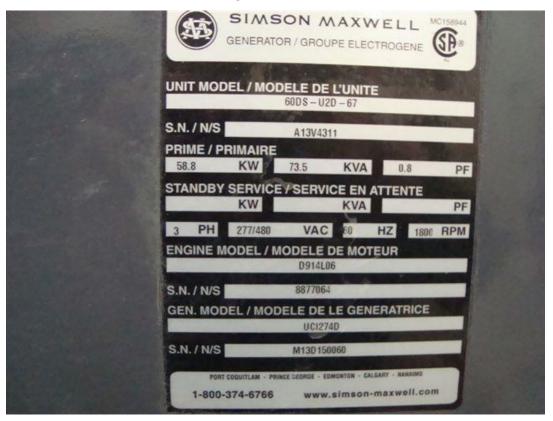

Picture 12 - Unit 1 CUL 483 Generating Unit

Picture 13 – Unit 1 CUL 483 Generating Unit Nameplate

Picture 14 - Unit 1 CUL 483 Engine Control Panel, Start Battery and Battery Charger