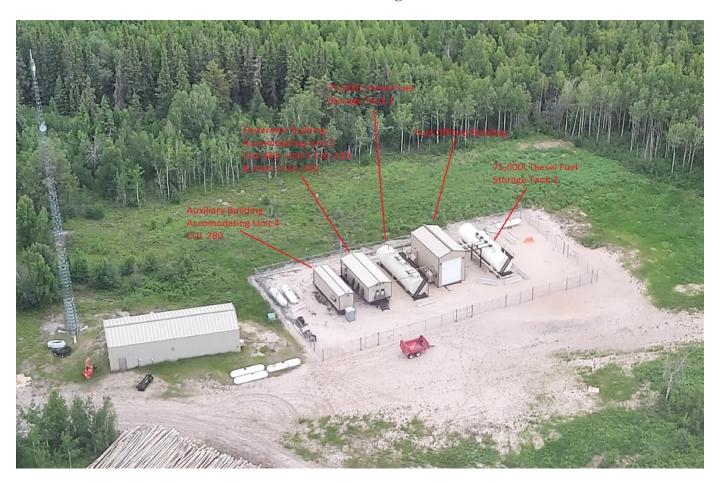

Note: Generator Building and Auxiliary Building are skid mounted with insulated self-framing type enclosure. Generating units are all skid mounted.

2 Narrows Point Plant Aerial Photo with Buildings and Tanks Offered for Sale

Figure 1 - Aerial Photo of Narrows Point Plant with Buildings and Fuel Tanks Offered for Sale

#### 1 Narrows Point Asset-for-Sale Summary

The assets of Narrows Point plant that are offered for sale consist of the following:

- Unit 1 CUL 483: 56 kW Deutz diesel generator set with controls;
- Unit 2 CUL 429: 35 kW Deutz diesel generator set with controls;
- Unit 3 CUL 430: 50 kW Deutz diesel generator set with controls;
- Unit 4 CUL 280: 60 kW Volvo diesel generator set with controls;
- 75,000 litre diesel fuel storage tank 1;
- 75,000 litre diesel fuel storage tank 2;
- Generator Building accommodating Unit 1, 2 and 3 along with switchgear panels, fuel day tank, new and used oil tank;
- Auxiliary Building accommodating Unit 4 along with control panels, fuel day tank, spare parts and shelf;
- Fuel Offload Building.