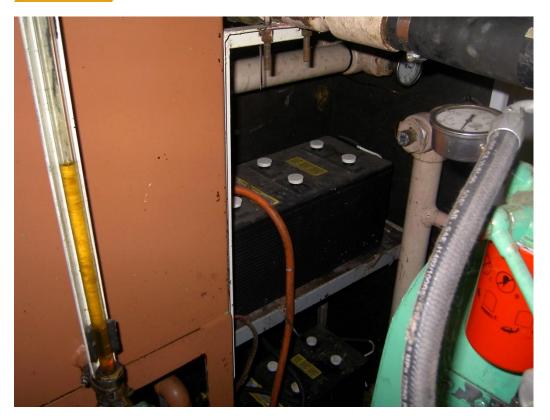

# 3.6 Package #6: Unit 4 CUL 280 60 kW Diesel Generator Set

| Engine maximum continuous rating (kW): | 60             |
|----------------------------------------|----------------|
| Fuel type:                             | Diesel         |
| Engine manufacturer:                   | Volvo          |
| Engine model number:                   | TD45B          |
| Engine serial number:                  | 16313/68439    |
| Generator manufacturer:                | MARKON         |
| Generator model number:                | B224D          |
| Generator serial number:               | 869210/1       |
| Voltage rating (Volts):                | 480V           |
| Generator rating (kW):                 | 60             |
| Generator rating (kVA):                | 75             |
| Total engine operating hours:          | 30662          |
| Date of Installation:                  | February, 2004 |

Picture 27 – Unit 4 CUL 280 Generating Unit

Picture 28 - Unit 4 CUL 280 Unit Breaker Panel

Picture 29 – Unit 4 CUL 280 Engine Control Panel

Picture 30 – Unit 4 CUL 280 Engine Start Battery

Picture 31 – Unit 4 CUL 280 Engine Battery Charger