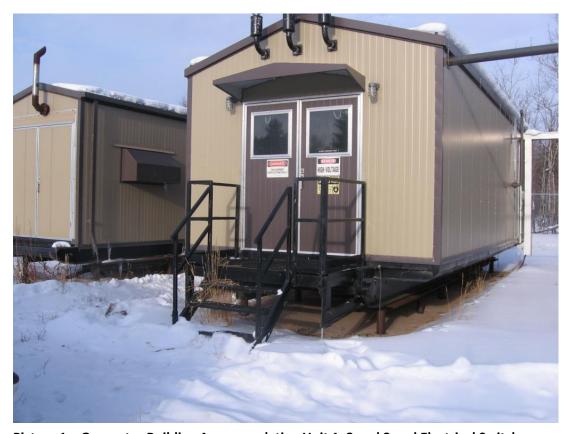

#### 3.1.1 Generator Building

The insulated self-framing prefab generator building is mounted on a skid with 4" containment lip, door ramp, exhaust fan, lighting, and wiring for unit heaters. Year installed: 2004.

The generator building accommodates three generating units along with switchgear, generating unit control panel, day tank, new and oil tank etc. This package includes the building itself and switchgear, day tank, new and oil tank etc. excluding the three generating units and their respective control panel as separate packages.

Picture 1 – Generator Building Accommodating Unit 1, 2 and 3 and Electrical Switchgear

Picture 2 – Generator Building Engine Room (The generating units are excluded from this asset package)