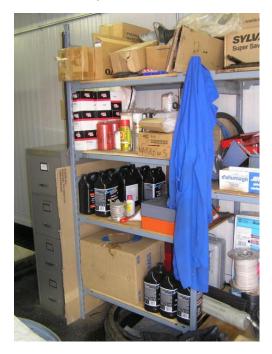

Picture 24 – Unit 4 Oil Tank in Auxiliary Building

Picture 25 – Spare Parts Shelf 1

Picture 26 – Spare Parts Shelf 2