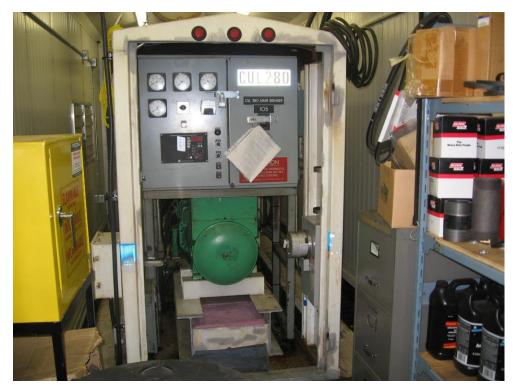

# 3.6 Package #6: Unit 4 CUL 280 60 kW Diesel Generator Set

| Engine maximum continuous rating (kW): | 60             |
|----------------------------------------|----------------|
| Fuel type:                             | Diesel         |
| Engine manufacturer:                   | Volvo          |
| Engine model number:                   | TD45B          |
| Engine serial number:                  | 16313/68439    |
| Generator manufacturer:                | MARKON         |
| Generator model number:                | B224D          |
| Generator serial number:               | 869210/1       |
| Voltage rating (Volts):                | 480V           |
| Generator rating (kW):                 | 60             |
| Generator rating (kVA):                | 75             |
| Total engine operating hours:          | 30662          |
| Date of Installation:                  | February, 2004 |

Picture 27 – Unit 4 CUL 280 Generating Unit

Picture 28 - Unit 4 CUL 280 Unit Breaker Panel

Picture 29 – Unit 4 CUL 280 Engine Control Panel

Picture 30 – Unit 4 CUL 280 Engine Start Battery

Picture 31 – Unit 4 CUL 280 Engine Battery Charger