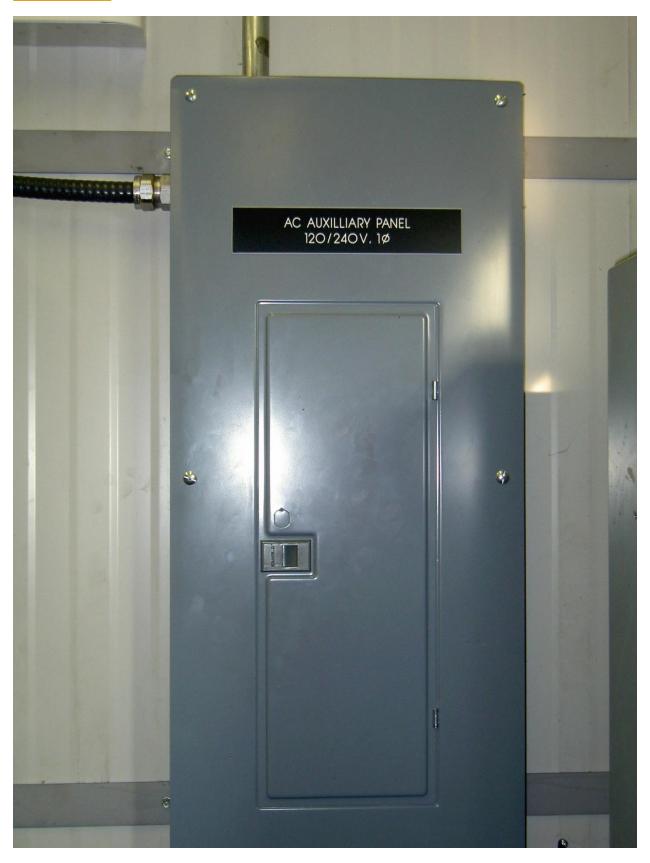

Picture 4 – Feeder 1 Breaker Panel

Picture 5 – Synchronizing Panel

Picture 6 - Plant HMI

Picture 7 – Plant Main PLC

Picture 8 – Plant Auxiliary PLC Panel

Picture 9 – AC Auxiliary Panel

Picture 10 – Diesel Day Tank of Unit 1, 2 & 3 in Generator Building