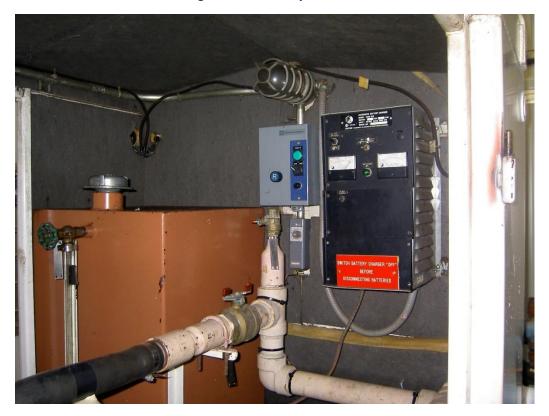

# 3.6 Package #6: Unit 4 CUL 280 60 kW Diesel Generator Set

| Engine maximum continuous rating (kW): | 60             |
|----------------------------------------|----------------|
| Fuel type:                             | Diesel         |
| Engine manufacturer:                   | Volvo          |
| Engine model number:                   | TD45B          |
| Engine serial number:                  | 16313/68439    |
| Generator manufacturer:                | MARKON         |
| Generator model number:                | B224D          |
| Generator serial number:               | 869210/1       |
| Voltage rating (Volts):                | 480V           |
| Generator rating (kW):                 | 60             |
| Generator rating (kVA):                | 75             |
| Total engine operating hours:          | 30662          |
| Date of Installation:                  | February, 2004 |

Picture 27 – Unit 4 CUL 280 Generating Unit

Picture 28 - Unit 4 CUL 280 Unit Breaker Panel

Picture 29 – Unit 4 CUL 280 Engine Control Panel

Picture 30 – Unit 4 CUL 280 Engine Start Battery

Picture 31 – Unit 4 CUL 280 Engine Battery Charger