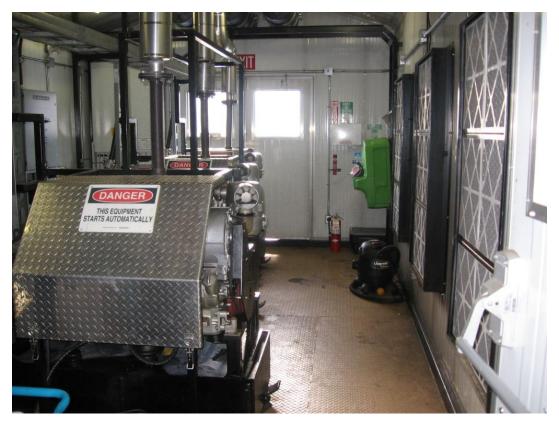

Picture 1 – Generator Building Accommodating Unit 1, 2 and 3 and Electrical Switchgear

Picture 2 – Generator Building Engine Room (The generating units are excluded from this asset package)