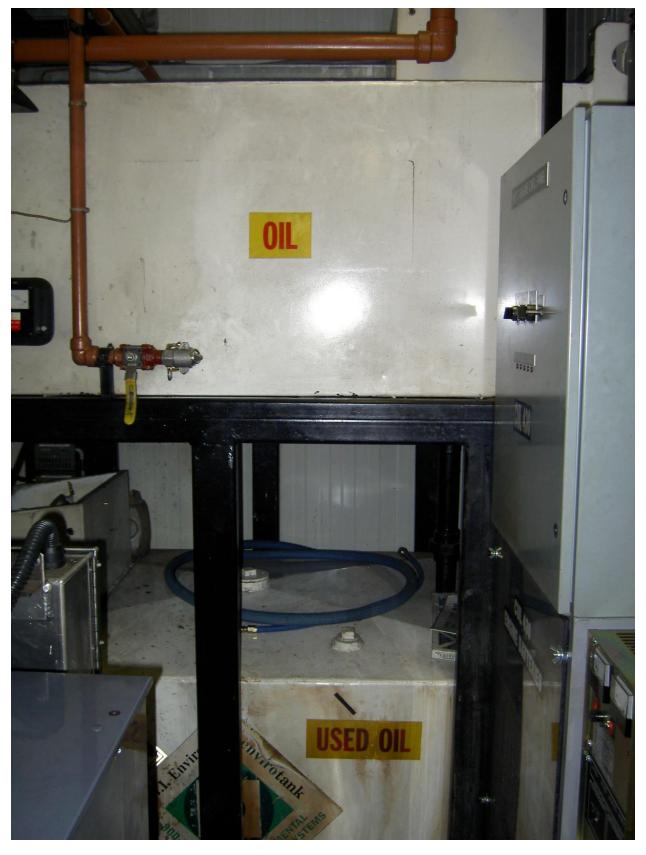

ate packages.



Picture 1 – Generator Building Accommodating Unit 1, 2 and 3 and Electrical Switchgear





Picture 2 – Generator Building Engine Room (The generating units are excluded from this asset package)





### Picture 3 – Electrical Room Switchgear Control Panels in Generator Building

#### 3.1.2 Other Equipment - Balance of the Generator Building

Balance of the Generator Building includes the following:

- Switchgear panels, HMI and PLC;
- Day tank, new and oil tank which are all double walled.



Picture 4 – Feeder 1 Breaker Panel





Picture 5 – Synchronizing Panel





Picture 6 - Plant HMI



Picture 7 – Plant Main PLC





Picture 8 – Plant Auxiliary PLC Panel





Picture 9 – AC Auxiliary Panel





Picture 10 – Diesel Day Tank of Unit 1, 2 & 3 in Generator Building





Picture 11 – New and Used Oil Tank in Generator Building



# 3.2 Package #2: Unit 1 CUL 483 56 kW Diesel Generator Set

| Engine maximum continuous rating (kW): | 56          |
|----------------------------------------|-------------|
| Fuel type:                             | Diesel      |
| Engine manufacturer:                   | Deutz       |
| Engine model number:                   | D914L06     |
| Engine serial number:                  | 8865689     |
| Generator manufacturer:                | STAMFORD    |
| Generator model number:                | UCI274G     |
| Generator serial number:               | M13C137918  |
| Voltage rating (Volts):                | 120/240V    |
| Generator rating (kW):                 | 86          |
| Generator rating (kVA):                | 108