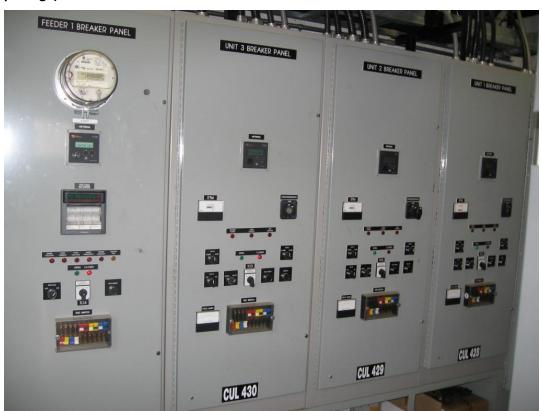

### Picture 3 – Electrical Room Switchgear Control Panels in Generator Building

#### 3.1.2 Other Equipment - Balance of the Generator Building

Balance of the Generator Building includes the following:

- Switchgear panels, HMI and PLC;
- Day tank, new and oil tank which are all double walled.

Picture 4 – Feeder 1 Breaker Panel

Picture 5 – Synchronizing Panel

Picture 6 - Plant HMI

Picture 7 – Plant Main PLC

Picture 8 – Plant Auxiliary PLC Panel

Picture 9 – AC Auxiliary Panel

Picture 10 – Diesel Day Tank of Unit 1, 2 & 3 in Generator Building