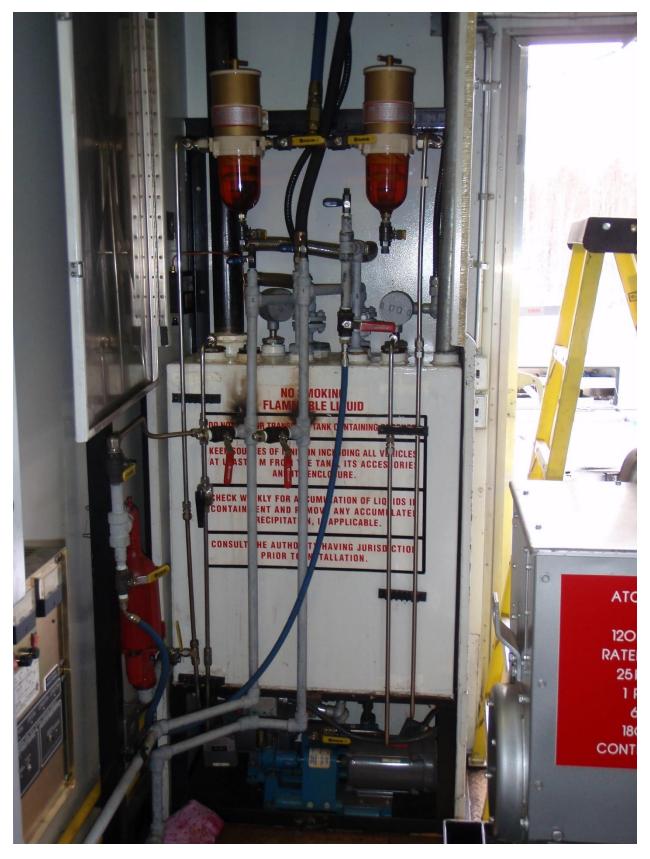

Picture 4 – Feeder 1 Breaker Panel

Picture 5 – Synchronizing Panel

Picture 6 - Plant HMI

Picture 7 – Plant Main PLC

Picture 8 – Plant Auxiliary PLC Panel

Picture 9 – AC Auxiliary Panel

Picture 10 – Diesel Day Tank of Unit 1, 2 & 3 in Generator Building