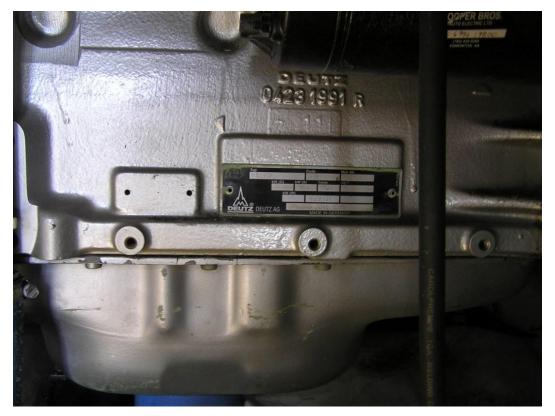

# 3.3 Package #3: Unit 2 CUL 429 35 kW Diesel Generator Set

| Engine maximum continuous rating (kW): | 35             |
|----------------------------------------|----------------|
| Fuel type:                             | Diesel         |
| Engine manufacturer:                   | Deutz          |
| Engine model number:                   | F4L912         |
| Engine serial number:                  | 8641690        |
| Generator manufacturer:                | STAMFORD       |
| Generator model number:                | UCI224F        |
| Generator serial number:               | H020485-1      |
| Voltage rating (Volts):                | 120/240V       |
| Generator rating (kW):                 | 35             |
| Generator rating (kVA):                | 43.75          |
| Total engine operating hours:          | 42365          |
| Date of Installation:                  | December, 2003 |

Picture 15 – Unit 2 CUL 429 Generating Unit

Picture 16 – Unit 2 CUL 429 Generating Unit Nameplate

Picture 17 – Unit 2 CUL 429 Engine Nameplate

Picture 18 – Unit 2 CUL 429 Engine Control Panel, Start Battery and Battery Charger