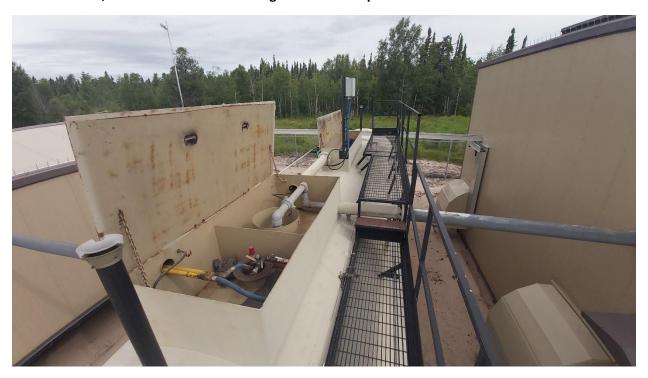

### 3.7 Package #7: Diesel Fuel Storage Tank 1 (75,000 Litres) (Year manufactured: 2003)

The secondary-contained diesel fuel storage tank is mounted on a steel skid equipped with spill box and walkway.

Picture 32 – 75,000 Litres Diesel Fuel Storage Tank 1

Picture 33 – 75,000 Litres Diesel Fuel Storage Tank 1 Nameplate

Picture 34 – 75,000 Litres Diesel Fuel Storage Tank 1 Spill Box and Walkway