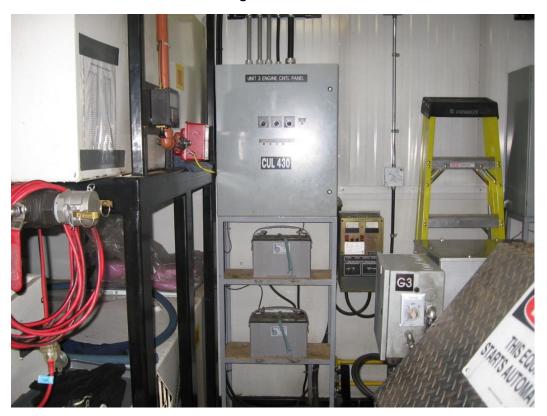

### 3.4 Package #4: Unit 3 CUL 430 50 kW Diesel Generator Set

| Engine maximum continuous rating (kW): | 50            |
|----------------------------------------|---------------|
| Fuel type:                             | Diesel        |
| Engine manufacturer:                   | Deutz         |
| Engine model number:                   | F6L914        |
| Engine serial number:                  | 8768703       |
| Generator manufacturer:                | STAMFORD      |
| Generator model number:                | UCI274D       |
| Generator serial number:               | M07G212221-02 |
| Voltage rating (Volts):                | 120/240V      |
| Generator rating (kW):                 | 50            |
| Generator rating (kVA):                | 62.5          |
| Total engine operating hours:          | 91094         |
| Date of Installation:                  | March, 2008   |
|                                        |               |

Picture 19 – Unit 3 CUL 430 Generating Unit

Picture 20 – Unit 3 CUL 430 Engine Control Panel, Start Battery and Battery Charger