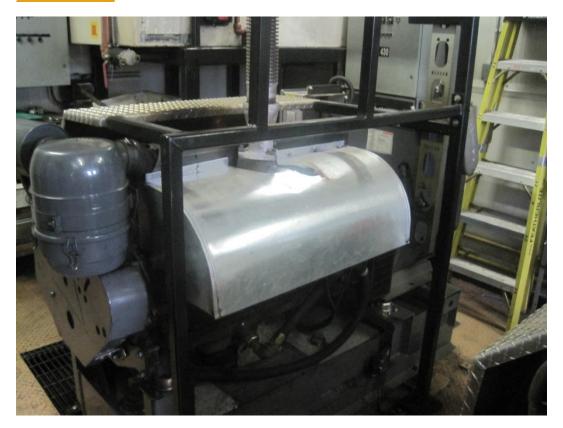

# 3.3 Package #3: Unit 2 CUL 429 35 kW Diesel Generator Set

| Engine maximum continuous rating (kW): | 35             |
|----------------------------------------|----------------|
| Fuel type:                             | Diesel         |
| Engine manufacturer:                   | Deutz          |
| Engine model number:                   | F4L912         |
| Engine serial number:                  | 8641690        |
| Generator manufacturer:                | STAMFORD       |
| Generator model number:                | UCI224F        |
| Generator serial number:               | H020485-1      |
| Voltage rating (Volts):                | 120/240V       |
| Generator rating (kW):                 | 35             |
| Generator rating (kVA):                | 43.75          |
| Total engine operating hours:          | 42365          |
| Date of Installation:                  | December, 2003 |

Picture 15 – Unit 2 CUL 429 Generating Unit

Picture 16 – Unit 2 CUL 429 Generating Unit Nameplate

Picture 17 – Unit 2 CUL 429 Engine Nameplate

Picture 18 – Unit 2 CUL 429 Engine Control Panel, Start Battery and Battery Charger