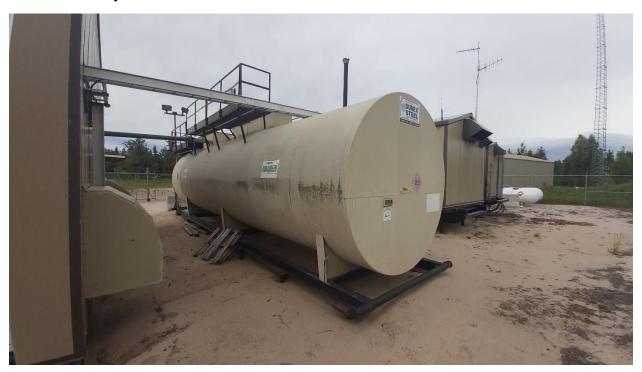

### 3.7 Package #7: Diesel Fuel Storage Tank 1 (75,000 Litres) (Year manufactured: 2003)

The secondary-contained diesel fuel storage tank is mounted on a steel skid equipped with spill box and walkway.

Picture 32 – 75,000 Litres Diesel Fuel Storage Tank 1

Picture 33 – 75,000 Litres Diesel Fuel Storage Tank 1 Nameplate

Picture 34 – 75,000 Litres Diesel Fuel Storage Tank 1 Spill Box and Walkway