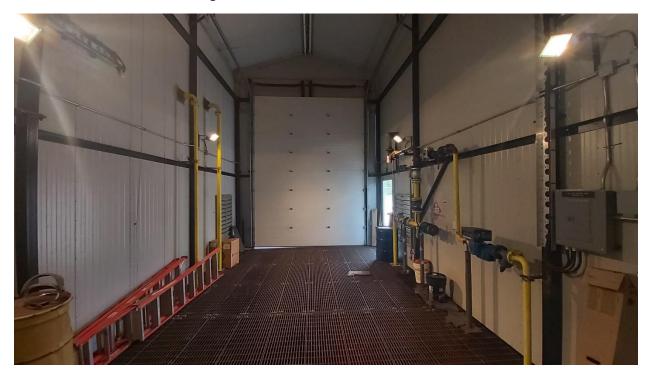

#### 3.1.1 Generator Building

The insulated self-framing prefab generator building is mounted on a skid with 4" containment lip, door ramp, exhaust fan, lighting, and wiring for unit heaters. Year installed: 2004.

The generator building accommodates three generating units along with switchgear, generating unit control panel, day tank, new and oil tank etc. This package includes the building itself and switchgear, day tank, new and oil tank etc. excluding the three generating units and their respective control panel as separate packages.

Picture 1 – Generator Building Accommodating Unit 1, 2 and 3 and Electrical Switchgear

Picture 2 – Generator Building Engine Room (The generating units are excluded from this asset package)