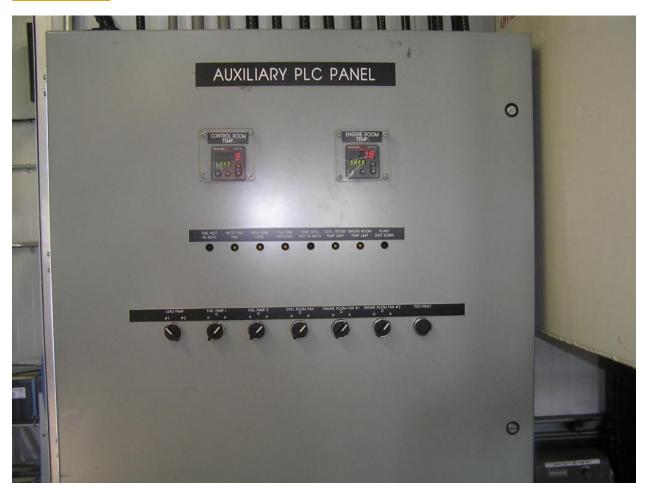

Picture 4 – Feeder 1 Breaker Panel

Picture 5 – Synchronizing Panel

Picture 6 - Plant HMI

Picture 7 – Plant Main PLC

Picture 8 – Plant Auxiliary PLC Panel

Picture 9 – AC Auxiliary Panel

Picture 10 – Diesel Day Tank of Unit 1, 2 & 3 in Generator Building