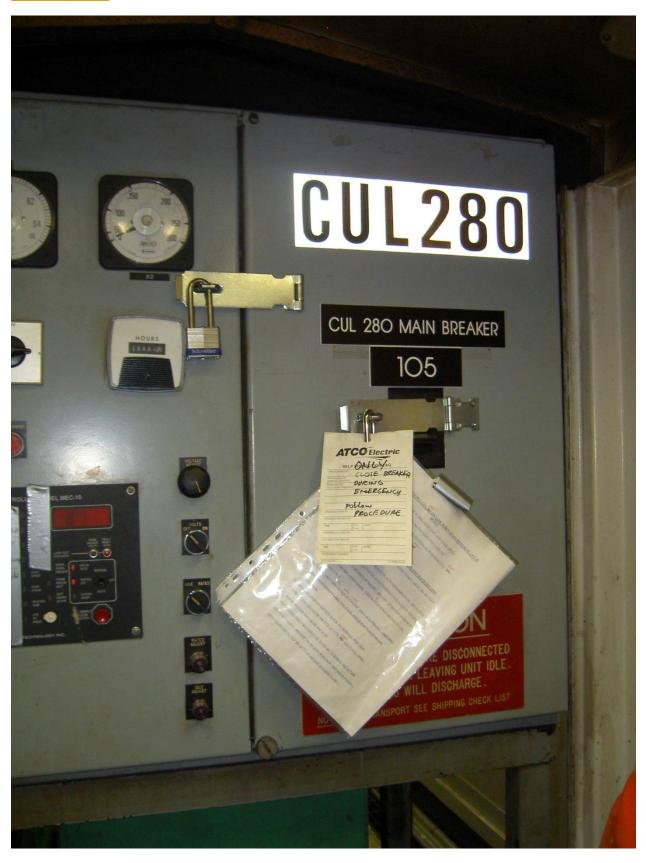

# 3.6 Package #6: Unit 4 CUL 280 60 kW Diesel Generator Set

| Engine maximum continuous rating (kW): | 60             |
|----------------------------------------|----------------|
| Fuel type:                             | Diesel         |
| Engine manufacturer:                   | Volvo          |
| Engine model number:                   | TD45B          |
| Engine serial number:                  | 16313/68439    |
| Generator manufacturer:                | MARKON         |
| Generator model number:                | B224D          |
| Generator serial number:               | 869210/1       |
| Voltage rating (Volts):                | 480V           |
| Generator rating (kW):                 | 60             |
| Generator rating (kVA):                | 75             |
| Total engine operating hours:          | 30662          |
| Date of Installation:                  | February, 2004 |

Picture 27 – Unit 4 CUL 280 Generating Unit

Picture 28 - Unit 4 CUL 280 Unit Breaker Panel

Picture 29 – Unit 4 CUL 280 Engine Control Panel

Picture 30 – Unit 4 CUL 280 Engine Start Battery

Picture 31 – Unit 4 CUL 280 Engine Battery Charger