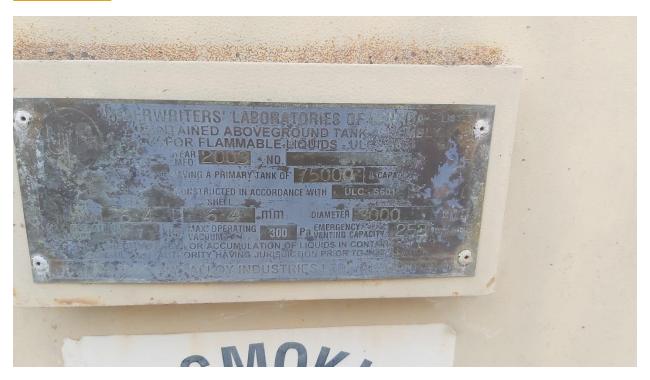

### 3.7 Package #7: Diesel Fuel Storage Tank 1 (75,000 Litres) (Year manufactured: 2003)

The secondary-contained diesel fuel storage tank is mounted on a steel skid equipped with spill box and walkway.

Picture 32 – 75,000 Litres Diesel Fuel Storage Tank 1

Picture 33 – 75,000 Litres Diesel Fuel Storage Tank 1 Nameplate

Picture 34 – 75,000 Litres Diesel Fuel Storage Tank 1 Spill Box and Walkway