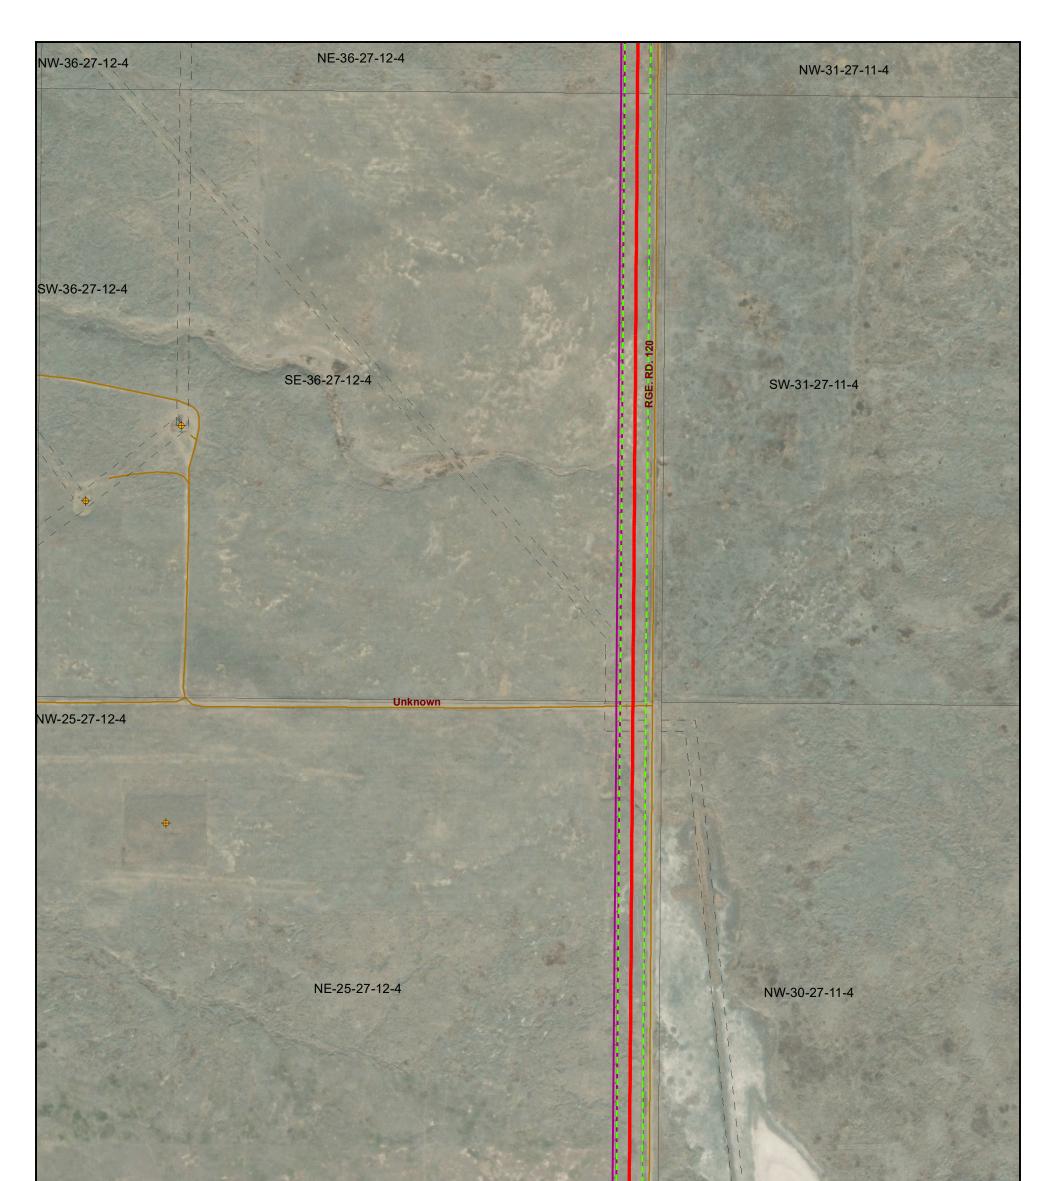

### Sunnynook Transmission Project

### FACILITY DETAIL MAP SHEET 3 of 4

#### November 2023

RS-9LA24 - N2 - 02 - 3

Cartography By: TF

Approved By: SH

Road

1:5,000 at Tabloid

This map is the property of ATCO. This map is not intended to be used in place of Alberta One Call.

Always practice extreme caution when near power