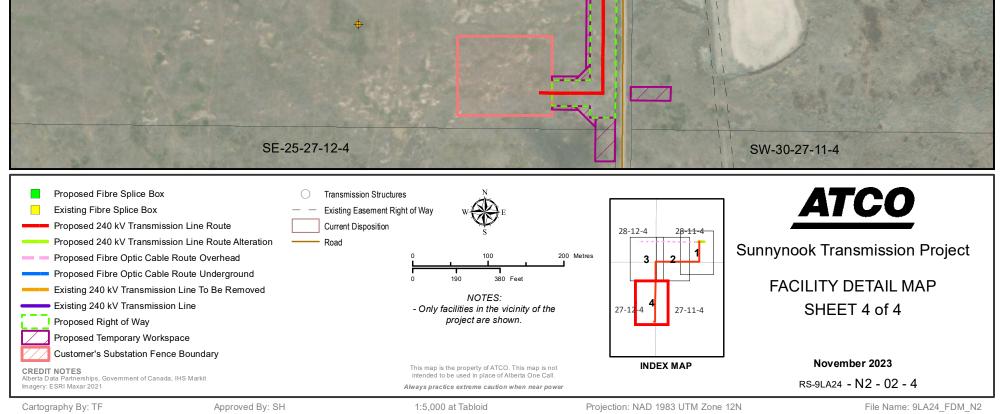

Cartography By: TF

Approved By: SH

1:5,000 at Tabloid

Projection: NAD 1983 UTM Zone 12N

File Name: 9LA24\_FDM\_N2

- Proposed Fibre Splice Box
- Existing Fibre Splice Box
- Proposed 240 kV Transmission Line Route
- Proposed 240 kV Transmission Line Route Alteration
- Proposed Fibre Optic Cable Route Overhead
- Proposed Fibre Optic Cable Route Underground
- Existing 240 kV Transmission Line To Be Removed
- Existing 240 kV Transmission Line
- Proposed Right of Way
- Proposed Temporary Workspace
- Customer's Substation Fence Boundary

CREDIT NOTES Alberta Data Partnerships, Government of Canada, IHS Markit Imagery: ESRI Maxar 2021

Always practice extreme caution when near power

# **ATCO**

## Sunnynook Transmission Project

### FACILITY DETAIL MAP SHEET 2 of 4

#### November 2023

RS-9LA24 - N2 - 02 - 2

Cartography By: TF

Approved By: SH

Road

1:5,000 at Tabloid

Projection: NAD 1983 UTM Zone 12N

File Name: 9LA24\_FDM\_N2