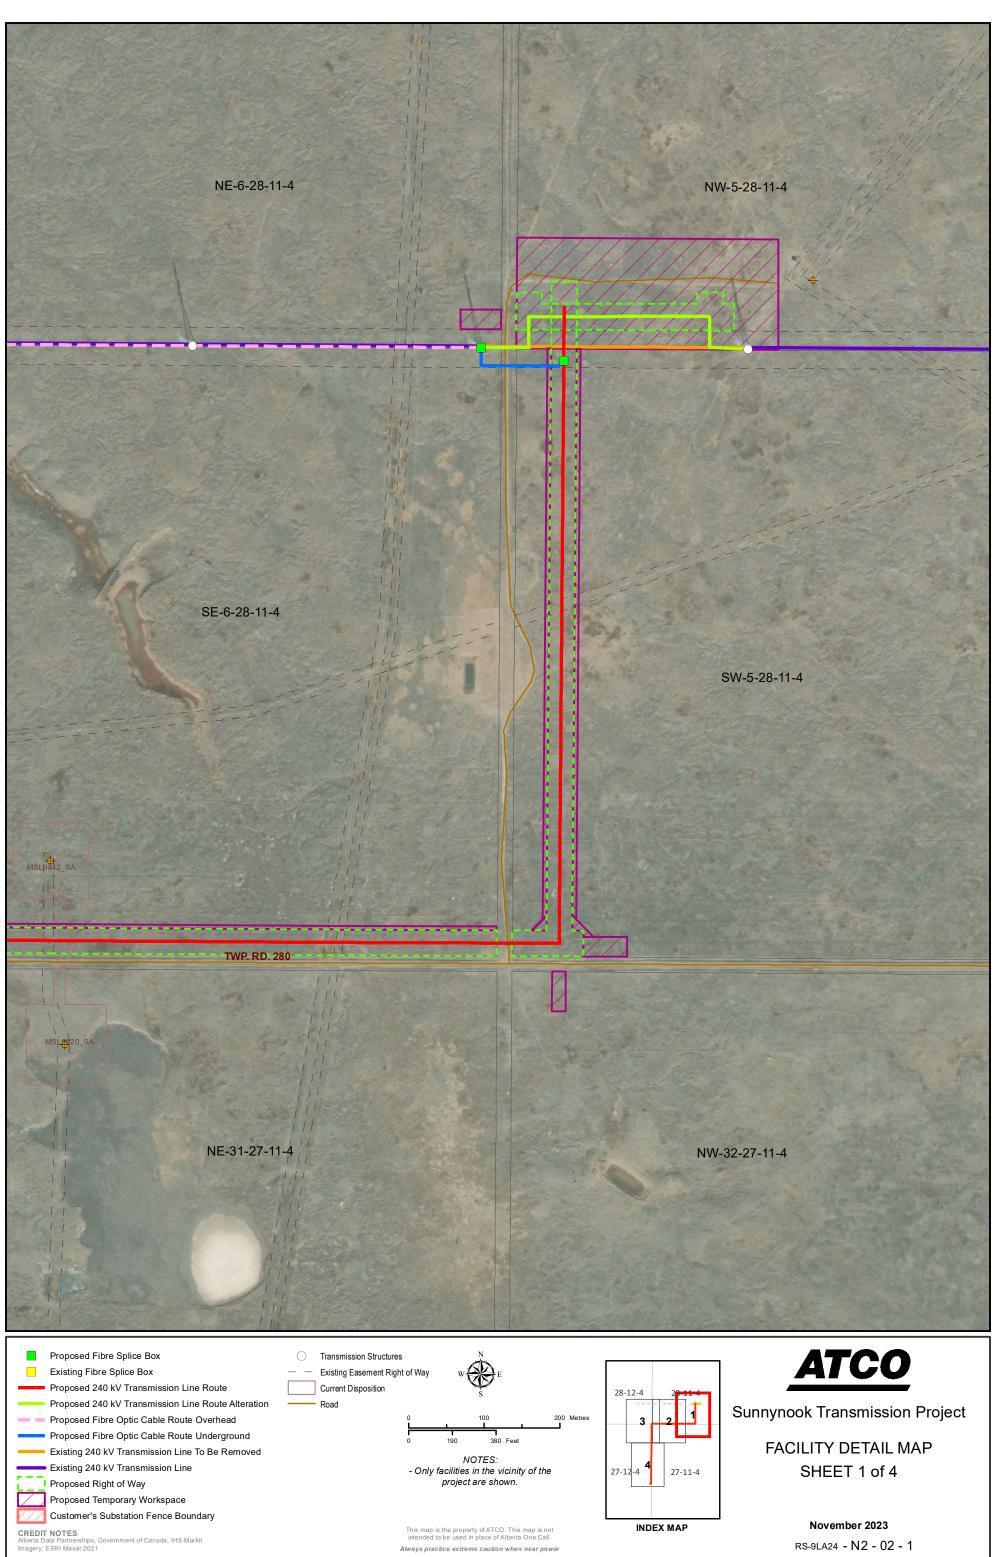

Cartography By: TF

Approved By: SH

1:5,000 at Tabloid

Projection: NAD 1983 UTM Zone 12N

File Name: 9LA24\_FDM\_N2

- Proposed Fibre Splice Box
- Existing Fibre Splice Box
- Proposed 240 kV Transmission Line Route
- Proposed 240 kV Transmission Line Route Alteration
- Proposed Fibre Optic Cable Route Overhead
- Proposed Fibre Optic Cable Route Underground
- Existing 240 kV Transmission Line To Be Removed
- Existing 240 kV Transmission Line
- Proposed Right of Way
- Proposed Temporary Workspace
- Customer's Substation Fence Boundary

CREDIT NOTES Alberta Data Partnerships, Government of Canada, IHS Markit Imagery: ESRI Maxar 2021

Always practice extreme caution when near power

# **ATCO**

## Sunnynook Transmission Project

### FACILITY DETAIL MAP SHEET 2 of 4

#### November 2023

RS-9LA24 - N2 - 02 - 2

Cartography By: TF

Approved By: SH

Road

1:5,000 at Tabloid

Projection: NAD 1983 UTM Zone 12N

File Name: 9LA24\_FDM\_N2