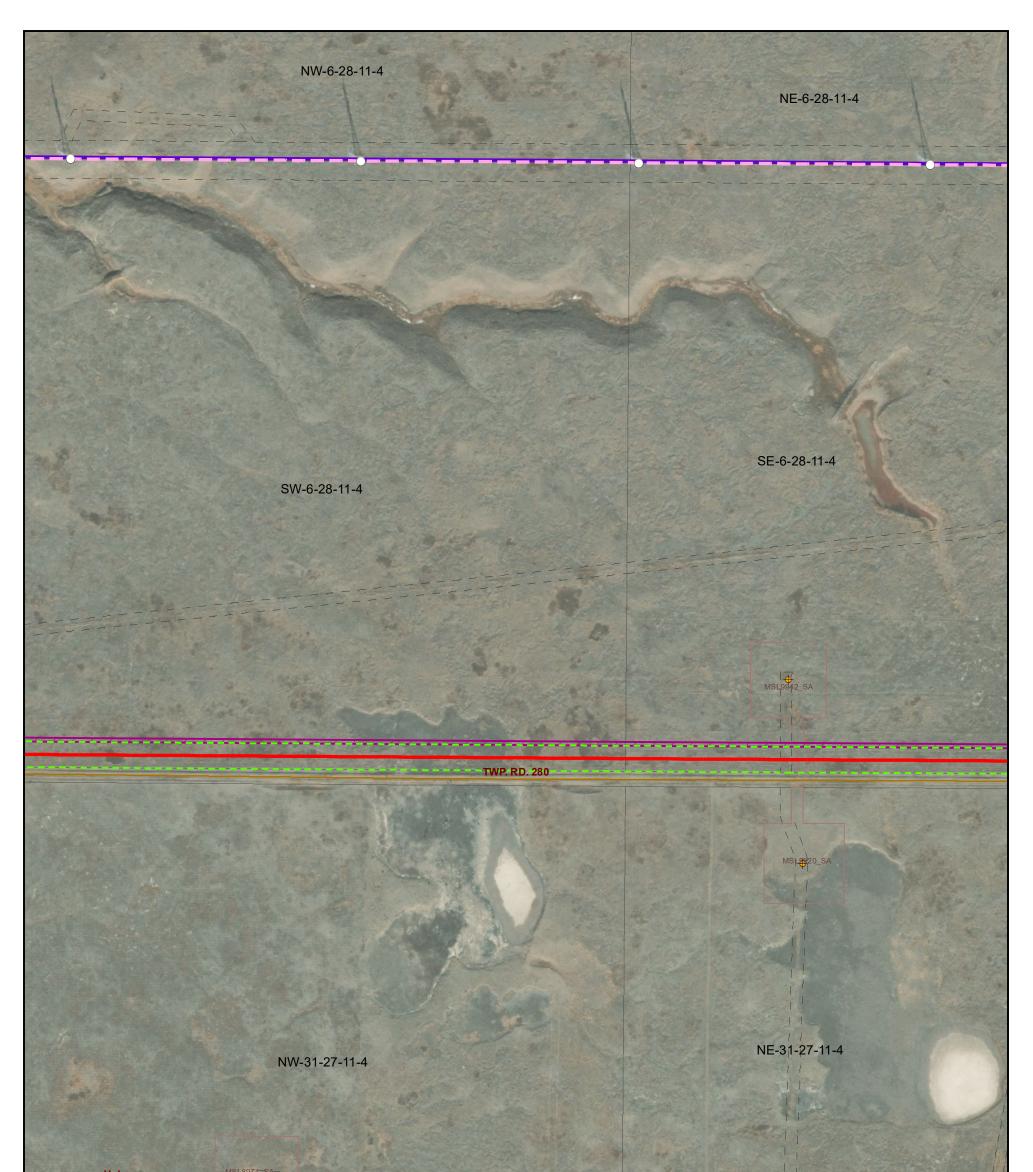

- Proposed Fibre Splice Box
- Existing Fibre Splice Box
- Proposed 240 kV Transmission Line Route
- Proposed 240 kV Transmission Line Route Alteration
- Proposed Fibre Optic Cable Route Overhead
- Proposed Fibre Optic Cable Route Underground
- Existing 240 kV Transmission Line To Be Removed
- Existing 240 kV Transmission Line
- Proposed Right of Way
- Proposed Temporary Workspace
- Customer's Substation Fence Boundary

CREDIT NOTES Alberta Data Partnerships, Government of Canada, IHS Markit Imagery: ESRI Maxar 2021

### Sunnynook Transmission Project

### FACILITY DETAIL MAP SHEET 3 of 4

#### November 2023

RS-9LA24 - N2 - 02 - 3

Cartography By: TF

Approved By: SH

Road

1:5,000 at Tabloid

This map is the property of ATCO. This map is not intended to be used in place of Alberta One Call.

Always practice extreme caution when near power

Projection: NAD 1983 UTM Zone 12N