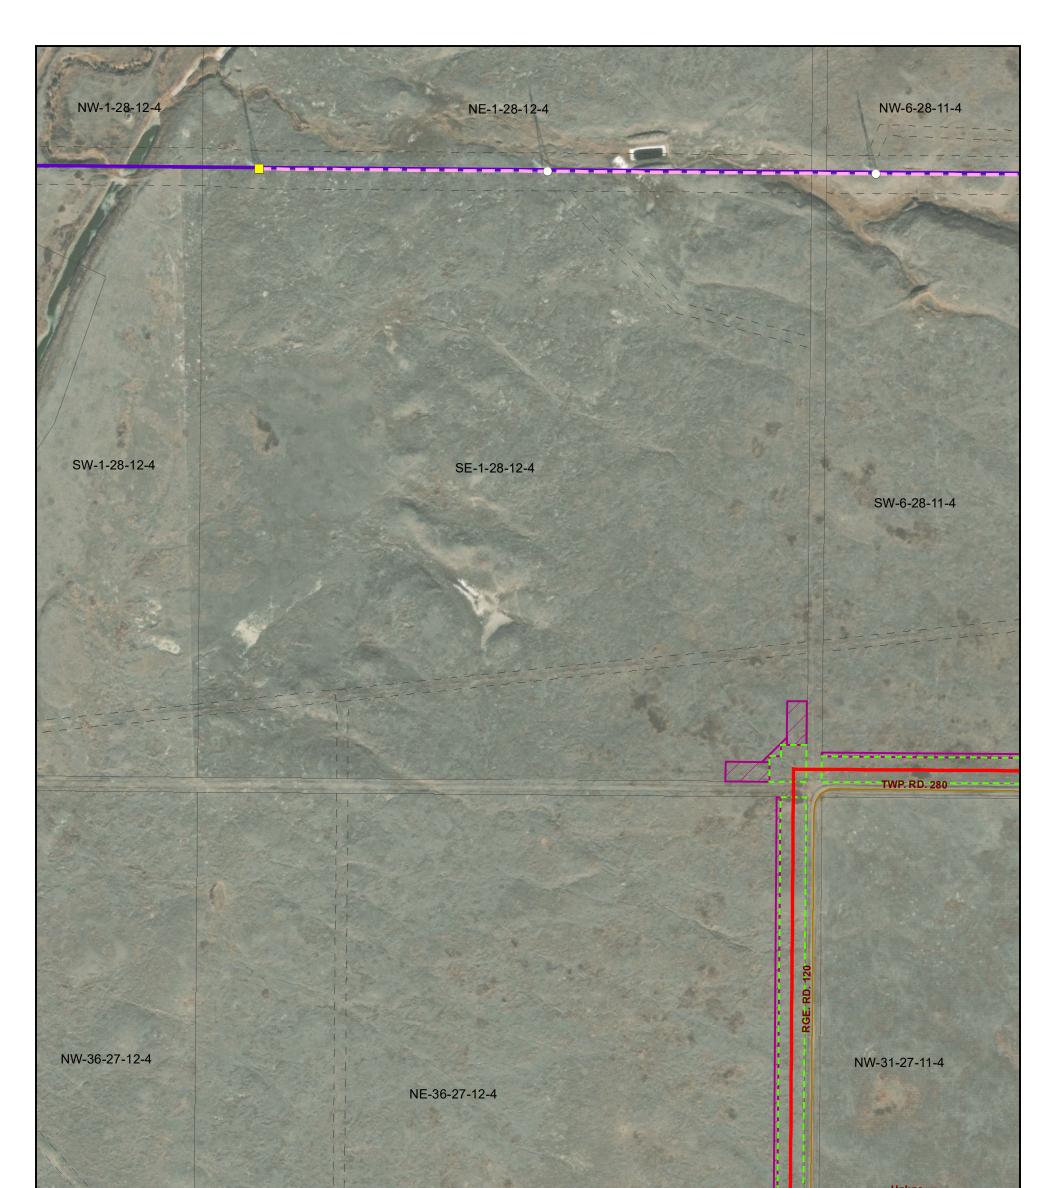

# **ATCO**

## Sunnynook Transmission Project

### FACILITY DETAIL MAP SHEET 2 of 4

#### November 2023

RS-9LA24 - N2 - 02 - 2

Cartography By: TF

Approved By: SH

Road

1:5,000 at Tabloid

Projection: NAD 1983 UTM Zone 12N

File Name: 9LA24\_FDM\_N2

- Proposed Fibre Splice Box
- Existing Fibre Splice Box
- Proposed 240 kV Transmission Line Route
- Proposed 240 kV Transmission Line Route Alteration
- Proposed Fibre Optic Cable Route Overhead
- Proposed Fibre Optic Cable Route Underground
- Existing 240 kV Transmission Line To Be Removed
- Existing 240 kV Transmission Line
- Proposed Right of Way
- Proposed Temporary Workspace
- Customer's Substation Fence Boundary

CREDIT NOTES Alberta Data Partnerships, Government of Canada, IHS Markit Imagery: ESRI Maxar 2021