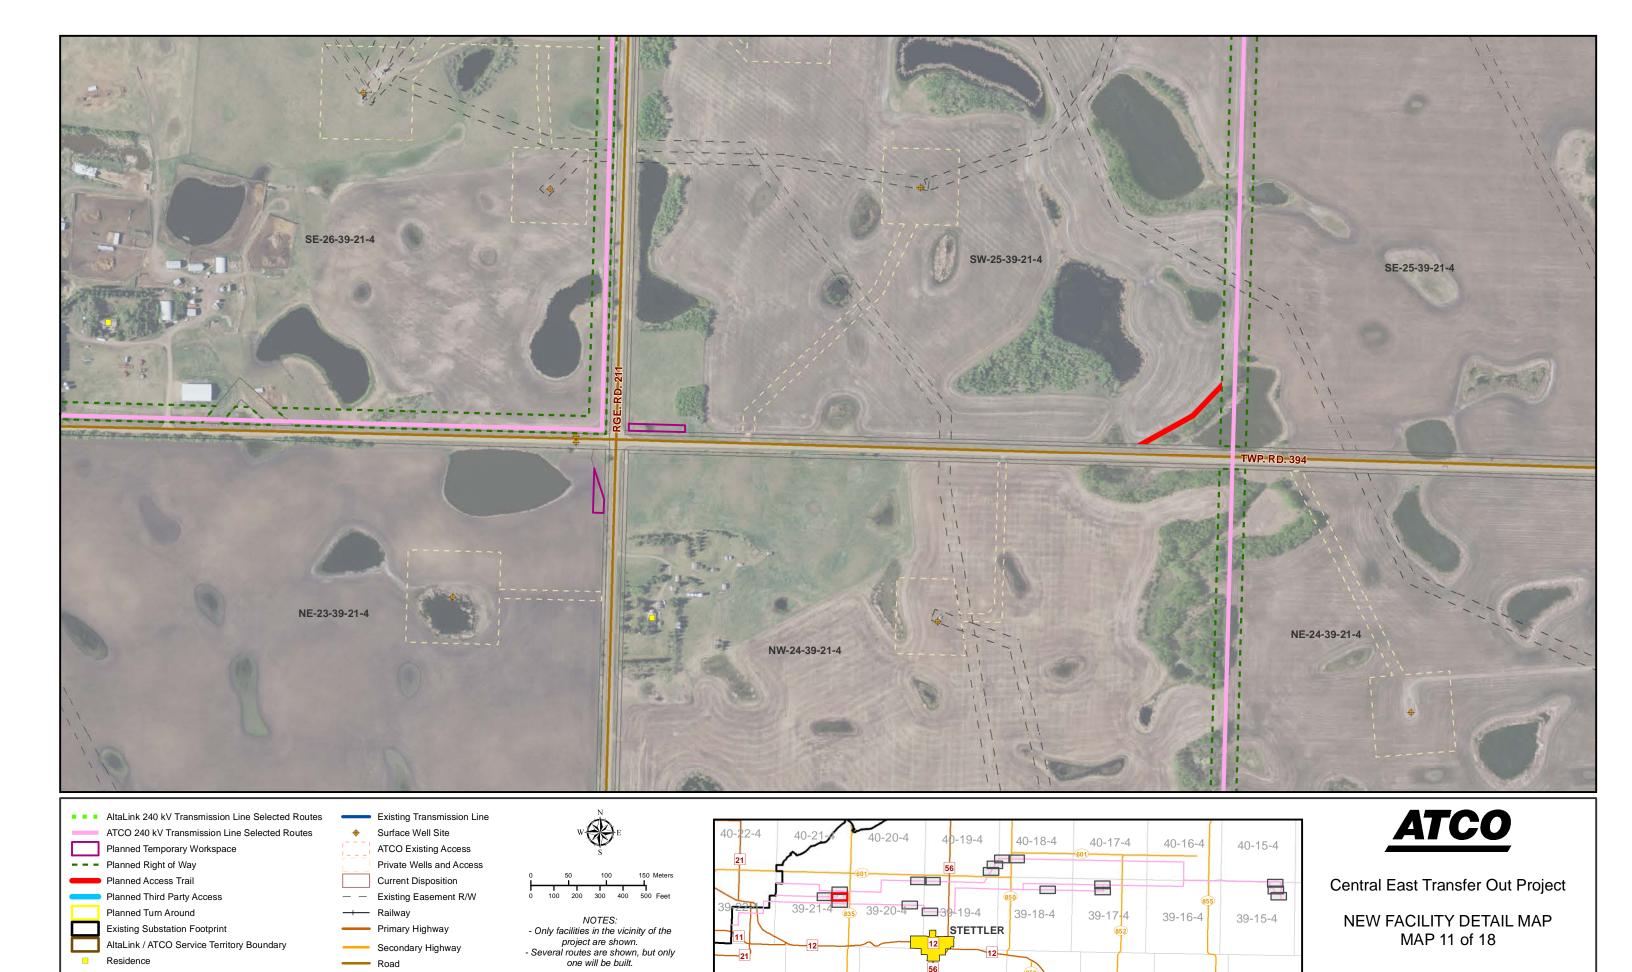

Cartography By: RDH Approved By: LJ 1:5,000 at Ledger Projection: NAD 1983 UTM Zone 12N File Name: CETO\_FacilityDetailMap

INDEX MAP

February 2020

RS-CETO - N3 - 04 - 11

This map is the property of ATCO. This map is not intended to be used in place of Alberta One Call.